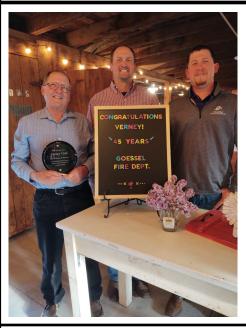

# **Congrats to 45 Years!**

After 45 dedicated years of service as a Volunteer Firefighter to Marion County Fire District #2 Goessel, the fire dept honored Verney Voth Sunday evening the 25th of April at the White Owl Barn owned by Bruce and Eileen Schmidt. The Community appreciates his many years of service and wishes him the best in retirement! Verney's two sons (center and right in the picture) are currently on the department with his oldest son Jeremy serving as Assistant Chief.