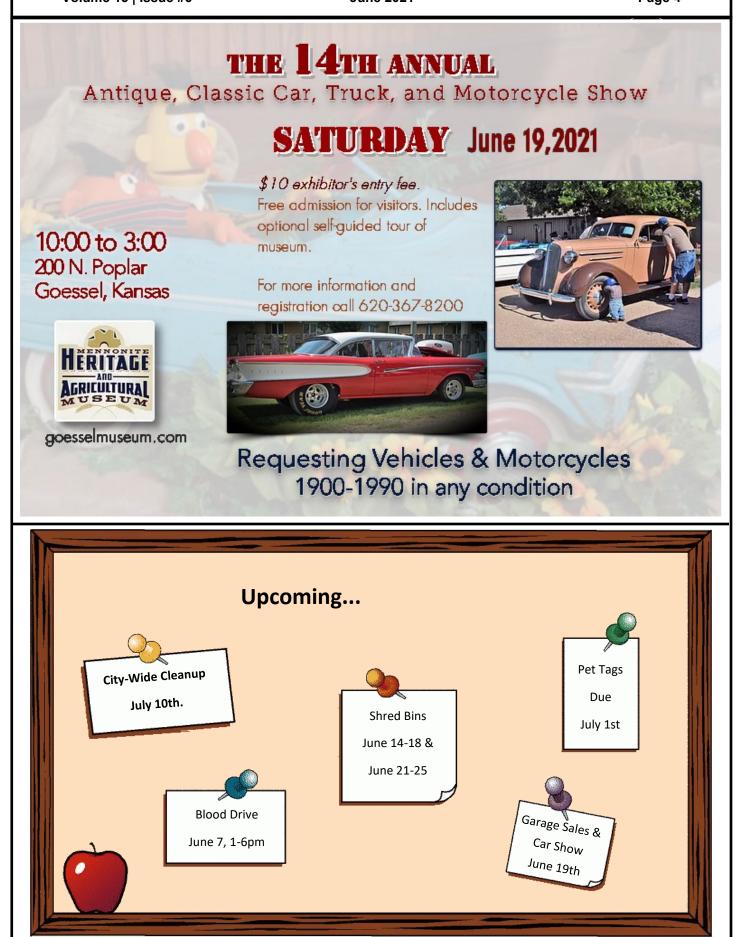

Matthew Voth





200 N. Poplar, Goessel, KS

goesselmuseum.com 620-367-8200

## **Goessel Goal Getters**

The monthly meeting of the Goessel Goal Getters 4-H Club was held May 10<sup>th</sup> at the Goessel High School library at 7:00 PM. The pledge of allegiance and 4-H pledge were led by Mason Voth. The May birthday song was led by Claire Claussen. Roll call , "What is your favorite school subject?" Roll call was answered by 2 guests, 2 leaders, 21 members and 6 parents for a total of 31 people present.

There was a project talk by Mackenzie Voth and Nivea Funk. Next month's meeting will be held June 7<sup>th</sup> at the Goessel High School library at 7:00 PM.

#### Reporter Nivea Funk



... to my club, my community, my country, and the world. Volume 15 | Issue #6

June 2021

Page 4



| Volume    | 15   Issue #6                    |     | June 2021 |     |     | Page 5                                                  |  |  |
|-----------|----------------------------------|-----|-----------|-----|-----|---------------------------------------------------------|--|--|
| June 2021 |                                  |     |           |     |     |                                                         |  |  |
| SUN       | MON                              | TUE | WED       | THU | FRI | SAT                                                     |  |  |
|           |                                  | 1   | 2         | 3   | 4   | 5                                                       |  |  |
| 6         | 7                                | 8   | 9         | 10  | 11  | 12