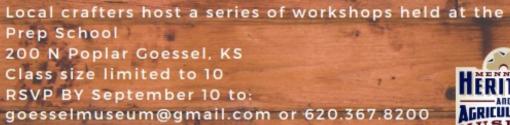

#### September 2022

Mennonite Heritage & Agricultural Museum

SMALL TOWN SATURDAY NIGHT WORKSHOPS

AT THE MUSEUM

## SEPTEMBER 24, 2022 6:30 PM JILL ZERGER: BOTANICAL SMALL MUSLIN BAGS

\$20 MEMBERS/\$25 NON-MEMBERS payable at the door

Participants will create botanical drawings on two 5 1/2" x 4" cotton muslin drawstring bags using black markers and colored pencils. No previous art experience is necessary. Participants will leave the workshop with two decorated botanical bags, set of colored pencils, hand held pencil sharpener, permanent marker, small brush and protective sealant.