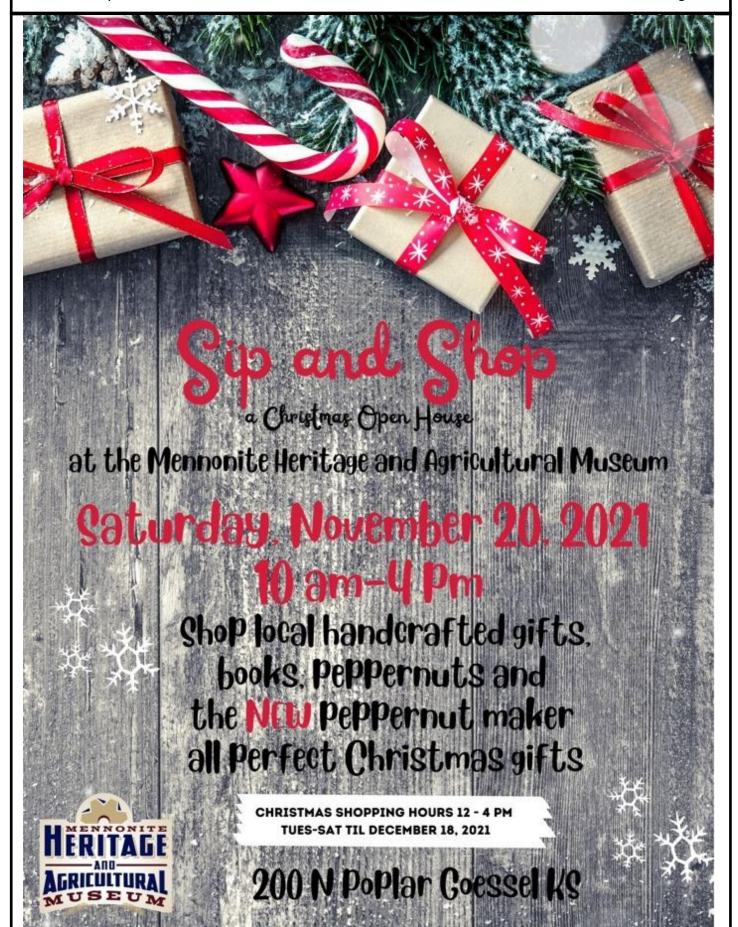

help with some of the expenses of Christmas for families in need.

If you are in need and would like to submit a child's name, pick up an application at Goessel Elementary or High School offices, the Goessel City Office, the Crossroads Credit Union, or the Citizens State Bank.

Return it no later than Friday, November 13 to the school or the credit union.

If you would like to help out, come to the Crossroads Credit Union where you can provide a gift for a child by choosing a tag from the "Giving Tree."

The tags will be available on the tree inside the Crossroads Credit Union on Tuesday, November 23.

All the gifts will need to be wrapped and brought back to the Crossroads Credit Union by Monday, December 13.

Questions? Contact Crossroads Credit Union or one of the local ministers.







| November 2021 |                                             |                                    |         |