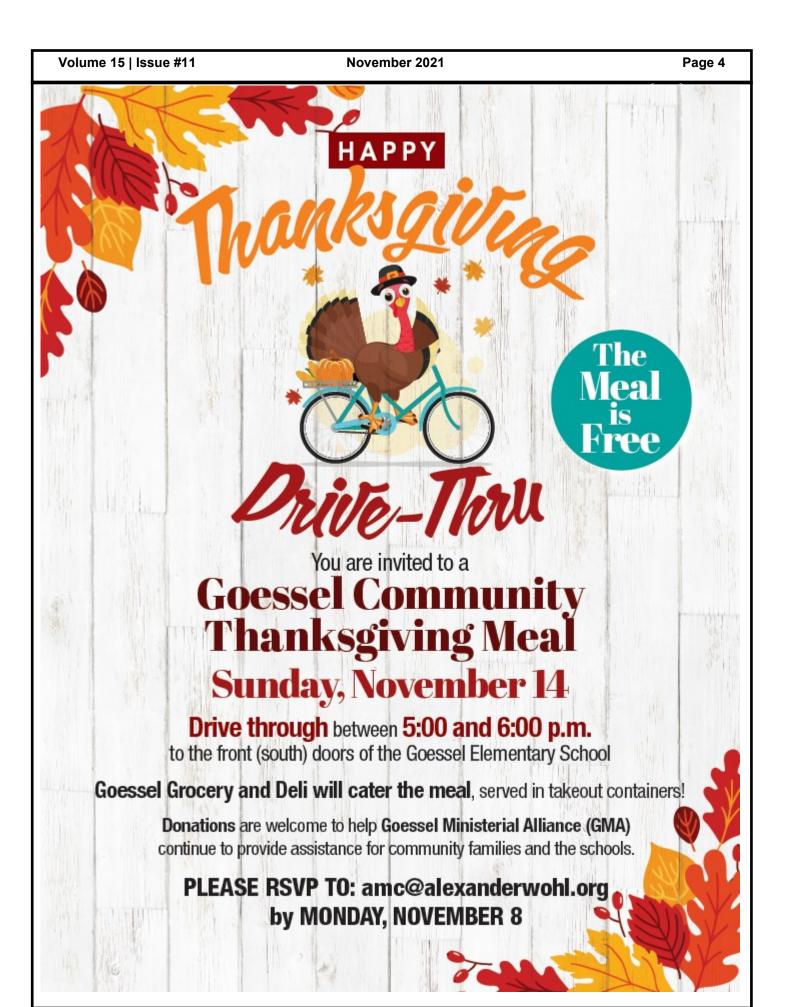

o help with some of the expenses of Christmas for families in need.

If you are in need and would like to submit a child's name, pick up an application at Goessel Elementary or High School offices, the Goessel City Office, the Crossroads Credit Union, or the Citizens State Bank.

Return it no later than Friday, November 13 to the school or the credit union.

If you would like to help out, come to the Crossroads Credit Union where you can provide a gift for a child by choosing a tag from the "Giving Tree."

The tags will be available on the tree inside the Crossroads Credit Union on Tuesday, November 23.

All the gifts will need to be wrapped and brought back to the Crossroads Credit Union by Monday, December 13.

Questions? Contact Crossroads Credit Union or one of the local ministers.







| November 2021 |                                             |                                    |         |