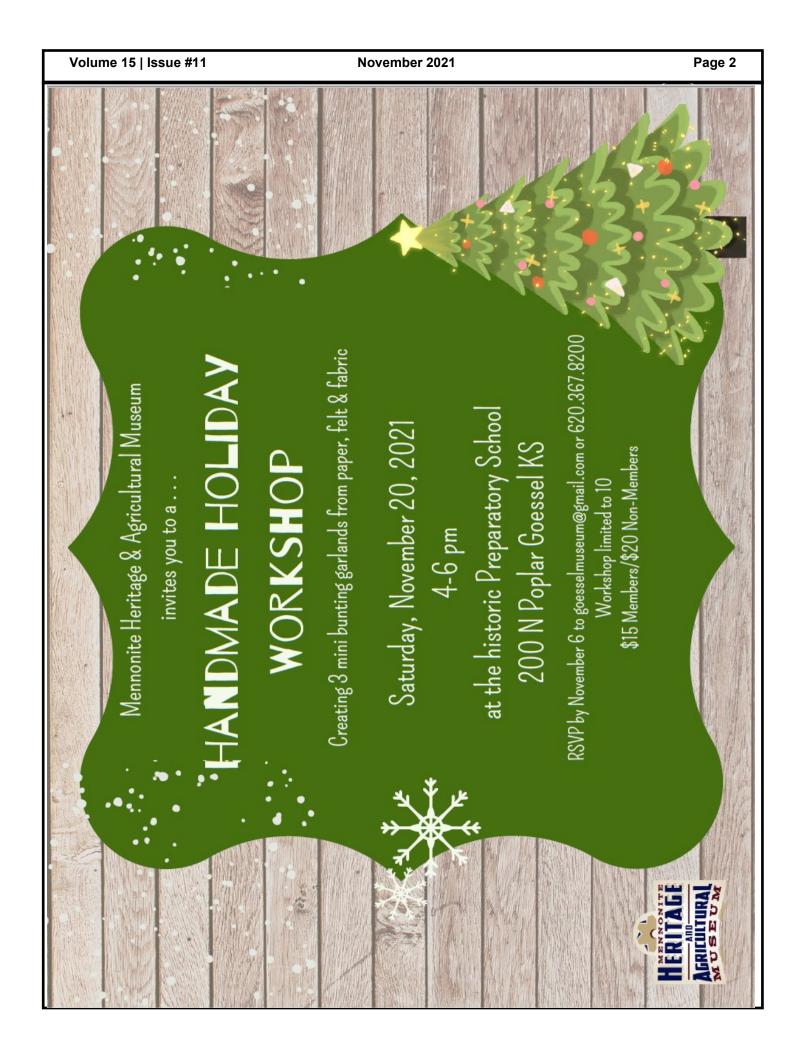

m

Librarian—Laura Dailey

Phone: (620) 367-8440

E-Mail: goeslib@mtelco.net

Goessel Church is having Trunk or Treat on Sunday, October 31, 2021 starting at 5:30 pm. There will also be a firepit for roasted hot dogs and s'mores, hot chocolate and coffee. For something healthy there will also be bottled water. Come join us for some fun times!

# TABOR CHURCH Mennonite Men DRIVE-BY CHICKEN BARBEQUE

Thursday, November 4, 2021 5:00 to 7:00 PM

891 Chisholm Trail, Rural Newton 8 miles north of Newton on Hwy 15, 1 mile east

Special Recipe Chicken
Baked Beans
Cole Slaw
Roll
Ice Cream



From the East Parking Lot, follow the drive to the South Side of the Church Building to pick up your meal.

DONATIONS received that night will go to Mission Partners Joseph and Rachel Givens and Bethesda Home



## The Christmas Giving Tree 2021

The Goessel Ministerial Alliance and the Crossroads Credit Union are sponsoring a Christmas Giving Tree.

This tree will endeavor to help with some of the expenses of Christmas for families in need.

If you are in need and would like to submit a child's name, pick up an application at Goessel Elementary or High School offices, the Goessel City Office, the Crossroads Credit Union, or the Citizens State Bank.

Return it no later than Friday, November 13 to the school or the credit union.

If you would like to help out, come to the Crossroads Credit Union where you can provide a gift for a child by choosing a tag from the "Giving Tree."

The tags will be available on the tree inside the Crossroads Credit Union on Tuesday, November 23.

All the gifts will n